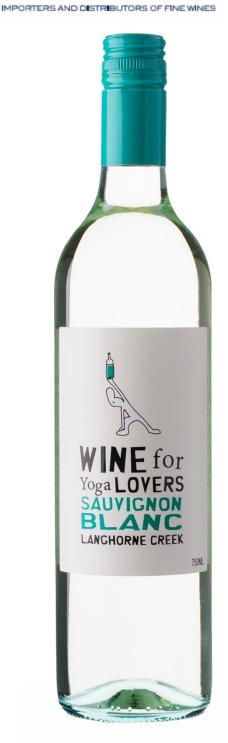

### Wine For Yoga Lovers Sauvignon Blanc

#### **Tasting notes**

Fresh with a well-balanced fruit profile, dominated by tropical characters of melon and kiwi. Built to be your everyday white wine, it is approachable and will keep all your guests singing until midnight.